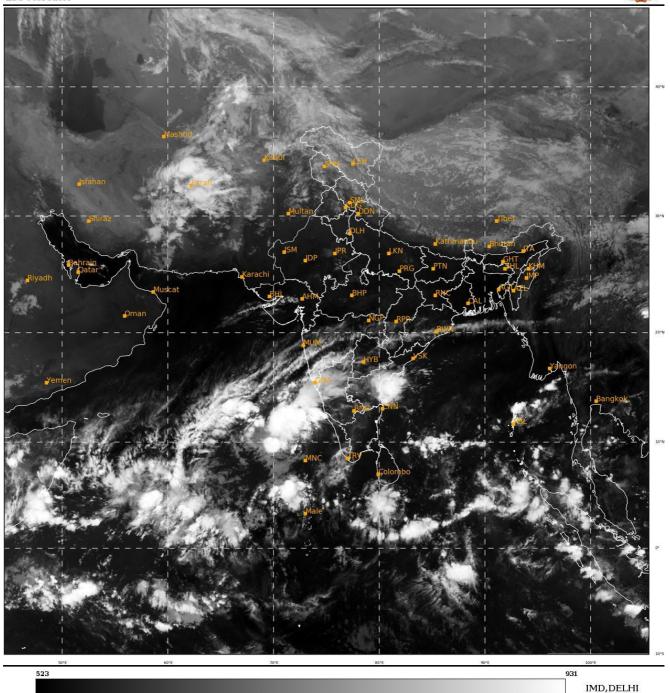

#### **BAY OF BENGAL:**

SCATTERED LOW AND MEDIUM CLOUDS WITH EMBEDDED INTENSE TO VERY INTENSE CONVECTION LAY OVER WESTCENTRAL BAY OF BENGAL OFF SOUTH ANDHRA PRADESH COAST. SCATTERED LOW AND MEDIUM CLOUDS WITH EMBEDDED MODERATE TO INTENSE CONVECTION LAY OVER SOUTH BAY OF BENGAL & ANDAMAN SEA AND ISOLATED WEAK TO MODERATE CONVECTION LAY OVER NORTH BAY OF BENGAL.

## **ARABIAN SEA:**

YESTERDAY'S CYCLONIC CIRCULATION OVER NORTH TAMIL NADU & NEIGHBOURHOOD NOW LIES OVER SOUTHEAST ARABIAN SEA OFF KERALA COAST AT 0300 UTC OF TODAY, THE 6<sup>TH</sup> NOVEMBER 2023 BETWEEN 3.1 & 5.8 KM ABOVE MEAN SEA LEVEL. IT IS LIKELY TO MOVE WEST-NORTHWESTWARDS AND UNDER ITS INFLUENCE, A LOW PRESSURE AREA IS LIKELY TO FORM OVER EASTCENTRAL ARABIAN SEA AROUND 08TH NOVEMBER, 2023.

SCATTERED TO BROKEN LOW AND MEDIUM CLOUDS WITH EMBEDDED INTENSE TO VERY INTENSE CONVECTION LAY OVER EASTCENTRAL & SOUTH ARABIAN SEA AND LAKSHADWEEP ISLANDS AREA. SCATTERED LOW AND MEDIUM CLOUDS WITH EMBEDDED MODERATE TO INTENSE CONVENTION OVER SOUTH PARTS OF WESTCENTRAL ARABIAN SEA COMORIN AREA AND ISOLATED WEAK TO MODERATE CONVECTION LAY OVER NORTHEAST ARABIAN SEA AND GULF OF KUTCH.